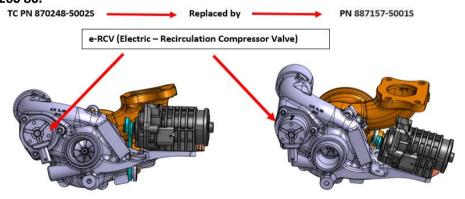

## PSA 1.2L - 870248-5002S TURBOCHARGER REPLACEMENT

Dear Customer,

Please note that this Tech bulletin is to inform you of a mistake that was recently made in our online catalogue in specifying the wrong turbocharger PN 901680-5002S as replacement of turbochargers PN 887157-5001S & PN 870248-5002S, which is not a direct service replacement for the following reason explain below.

• TC 901680-5002S is a standalone turbocharger as it doesn't use the e-RCV valve on the compressor housing.

• The correct direct service replacement is as follow: TC PN 870248-5002S replaced by TC PN 887157-5001S as they are using the same e-RCV.